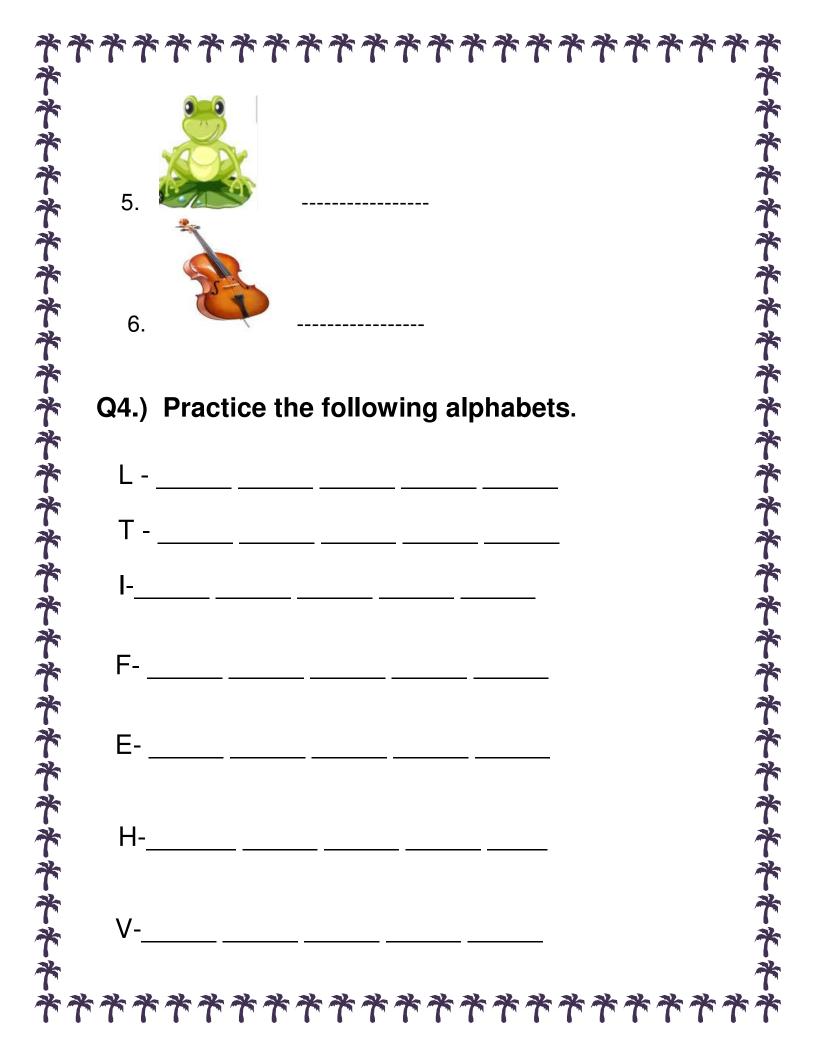

all the outdoor<br>activities performed with the pictures of the<br>same. For example: Feeding the birds, Watering<br>the plants, Helping the needy etc. |
| <b>ጉዯዯዯዯዯዯዯዯዯዯ</b> | <u>English</u>                                                                                                                                                                       |
| キャキ                | Q1. Choose any two alphabets from the given alphabets (L, T, I, F, E, Z, C, V, H) draw and colour any 2 pictures                                                                     |
|                    | ******                                                                                                                                                                               |

\*\*\*\*\*\*\*\*\*\*







| *    | ネネネネネネネネネネネネネ                 | *****             |
|------|-------------------------------|-------------------|
|      |                               |                   |
| や    |                               |                   |
|      | 7                             |                   |
| Ţ    | Z                             | Ţ                 |
| T    |                               | Ţ                 |
| T    | $\frown$                      | Ť                 |
| Ť    | 0                             | キ                 |
| オ    |                               | や                 |
| オ    | X-                            | キ                 |
| 7    | A                             | キ                 |
| **** | OE) Trease the following data | <u>ት</u>          |
| 7