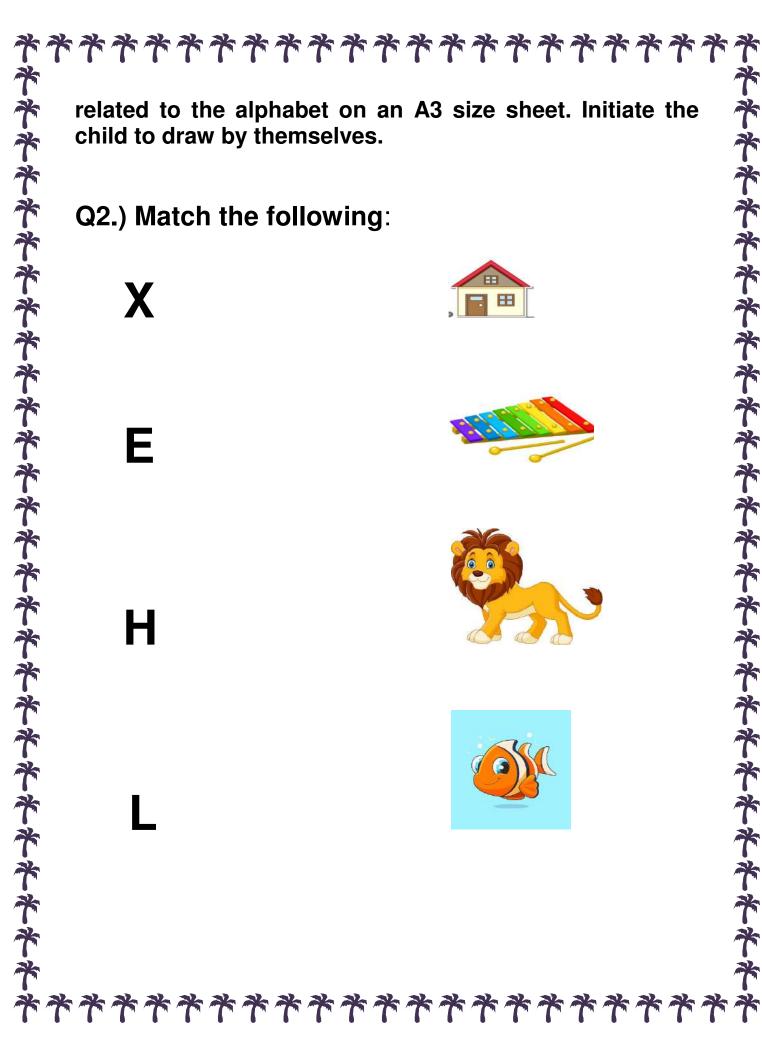

\*\*\*\*\*\*\*\*\*\*\*\*\*\*\*

• Do page no.10 and 11 in your Fun with Writing Skills alphabet uppercase book.

| · · ·              | <sup>\$</sup> ********                                                                                                                                                               |
|--------------------|--------------------------------------------------------------------------------------------------------------------------------------------------------------------------------------|
| やや                 | NEO CONVENT SR. SEC. SCHOOL                                                                                                                                                          |
| でや                 | Name Class Sec Roll no                                                                                                                                                               |
| やや                 | Parent's Sign Teacher's Sign                                                                                                                                                         |
| やや                 | Art and Craft:                                                                                                                                                                       |
| ዯዯዯዯዯዯዯዯዯዯዯዯ       | Visit any one Historical place of your choice<br>and paste pictures in A4 size sheet with<br>beautiful borders along with the brief<br>description of that place.                    |
| キャキャ               | Make a scrap file and paste all the outdoor<br>activities performed with the pictures of the<br>same. For example: Feeding the birds, Watering<br>the plants, Helping the needy etc. |
| <b>ጉዯዯዯዯዯዯዯዯዯዯ</b> | <u>English</u>                                                                                                                                                                       |
| キャキ                | Q1. Choose any two alphabets from the given alphabets (L, T, I, F, E, Z, C, V, H) draw and colour any 2 pictures                                                                     |
|                    | ******                                                                                                                                                                               |