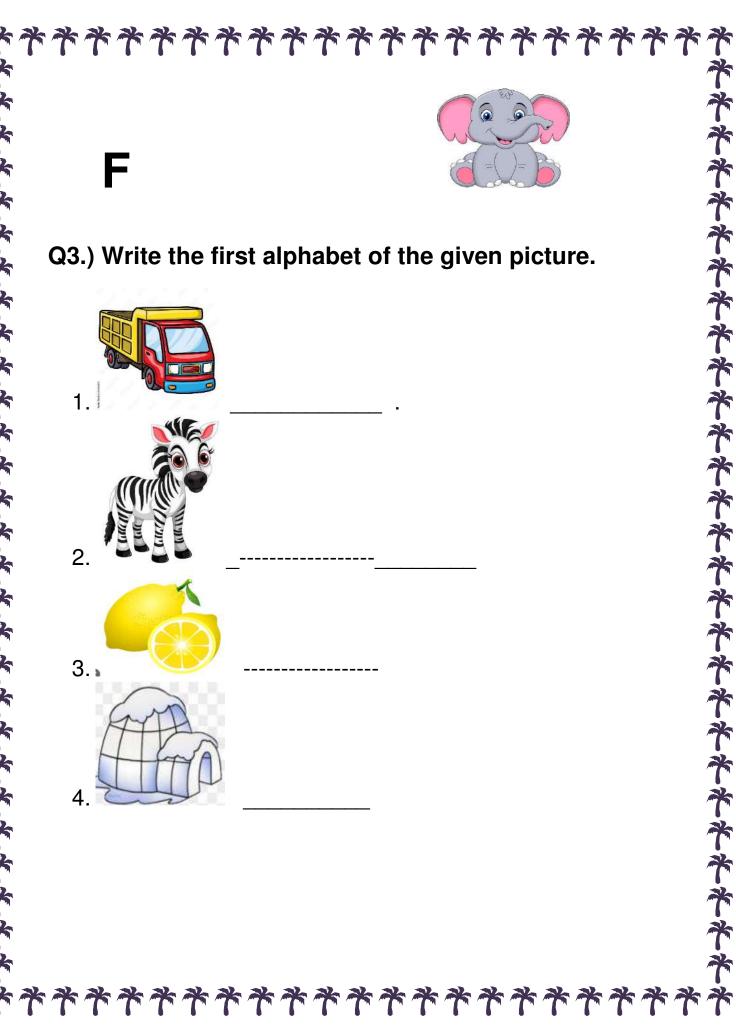

\*\*\*\*\*\*\*\*\*\*\*\*\*\*\*

• Do page no.10 and 11 in your Fun with Writing Skills alphabet uppercase book.

| · · ·              | <sup>\$</sup> ********                                                                                                                                                               |
|--------------------|--------------------------------------------------------------------------------------------------------------------------------------------------------------------------------------|
| やや                 | NEO CONVENT SR. SEC. SCHOOL                                                                                                                                                          |
| でや                 | Name Class Sec Roll no                                                                                                                                                               |
| やや                 | Parent's Sign Teacher's Sign                                                                                                                                                         |
| やや                 | Art and Craft:                                                                                                                                                                       |
| ዯዯዯዯዯዯዯዯዯዯዯዯ       | Visit any one Historical place of your choice<br>and paste pictures in A4 size sheet with<br>beautiful borders along with the brief<br>description of that place.                    |
| キャキャ               | Make a scrap file and paste all the outdoor<br>activities performed with the pictures of the<br>same. For example: Feeding the birds, Watering<br>the plants, Helping the needy etc. |
| <b>ጉዯዯዯዯዯዯዯዯዯዯ</b> | <u>English</u>                                                                                                                                                                       |
| キャキ                | Q1. Choose any two alphabets from the given alphabets (L, T, I, F, E, Z, C, V, H) draw and colour any 2 pictures                                                                     |
|                    | ******                                                                                                                                                                               |