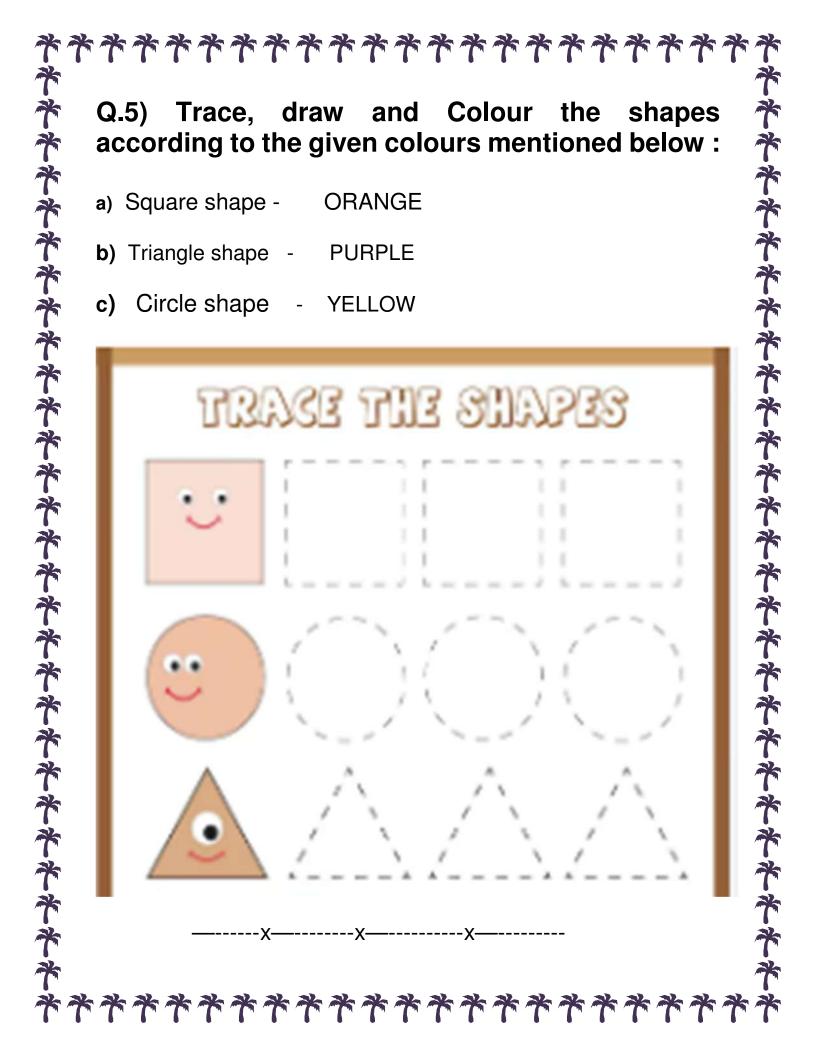

\*\*\*\*\*\*\*\*\*\*

| *    | ネネネネネネネネネネネネネ                 | *****             |
|------|-------------------------------|-------------------|
|      |                               |                   |
| や    |                               |                   |
|      | 7                             |                   |
| Ţ    | Z                             | Ţ                 |
| T    |                               | Ţ                 |
| T    | $\frown$                      | Ť                 |
| Ť    | 0                             | キ                 |
| オ    |                               | や                 |
| オ    | X-                            | キ                 |
| 7    | A                             | キ                 |
| **** | OE) Trease the following data | <u>ት</u>          |
| 7    | Q5) Trace the following dots: | *                 |
| *    |                               | *                 |
| *    |                               | *                 |
| *    |                               | *                 |
| *    |                               | *                 |
|      |                               |                   |
|      |                               | <u>ት</u><br>ት     |
| T    |                               | T                 |
| T    |                               | Ţ                 |
| T    |                               | T                 |
| 7    |                               | Ť                 |
| 7    |                               | ず                 |
| オ    |                               | や                 |
| 7    |                               | *                 |
| *    |                               | *                 |
| *    |                               | *                 |
| *    |                               | *                 |
| *    |                               | *                 |
|      |                               |                   |
|      | ፞፝፝፝፝፝፝፞፞፞፞፞፝፝፝፝፝፝፝፝          | * * * * * * * * * |
|      |                               |                   |