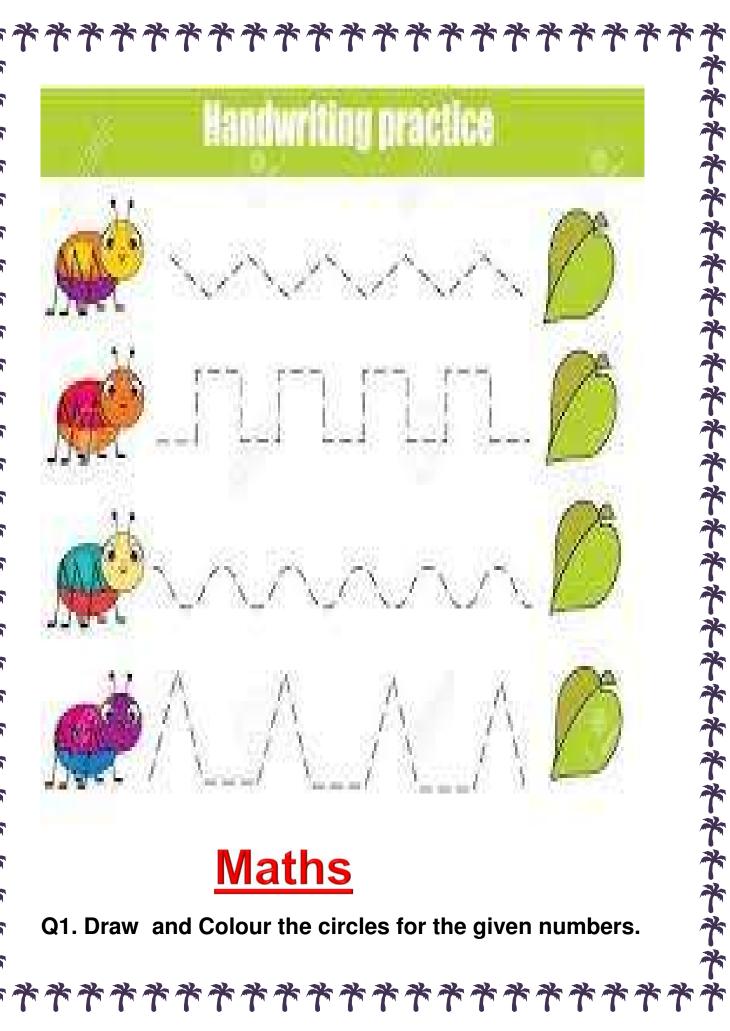

|
| T    |                               | Ţ                 |
| T    |                               | T                 |
| 7    |                               | Ť                 |
| 7    |                               | ず                 |
| オ    |                               | や                 |
| 7    |                               | *                 |
| *    |                               | *                 |
| *    |                               | *                 |
| *    |                               | *                 |
| *    |                               | *                 |
|      |                               |                   |
|      | ፞፝፝፝፝፝፝፞፞፞፞፞፝፝፝፝፝፝፝፝          | * * * * * * * * * |
|      |                               |                   |





\*\*\*\*\*\*\*\*\*\*\*\*\*\*\*\*