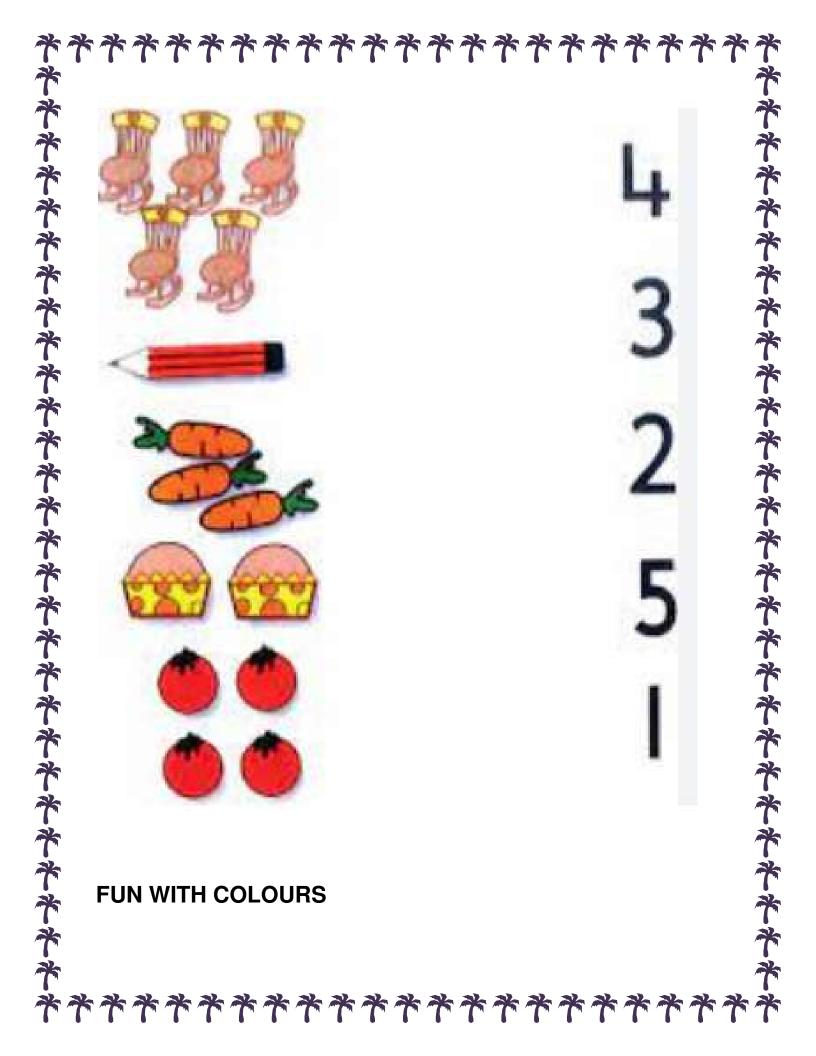

| Ţ                 |
| T    |                               | T                 |
| 7    |                               | Ť                 |
| 7    |                               | ず                 |
| オ    |                               | や                 |
| 7    |                               | *                 |
| *    |                               | *                 |
| *    |                               | *                 |
| *    |                               | *                 |
| *    |                               | *                 |
|      |                               |                   |
|      | ፞፝፝፝፝፝፝፞፞፞፞፞፝፝፝፝፝፝፝፝          | * * * * * * * * * |
|      |                               |                   |





\*\*\*\*\*\*\*\*\*\*\*\*\*\*\*\*