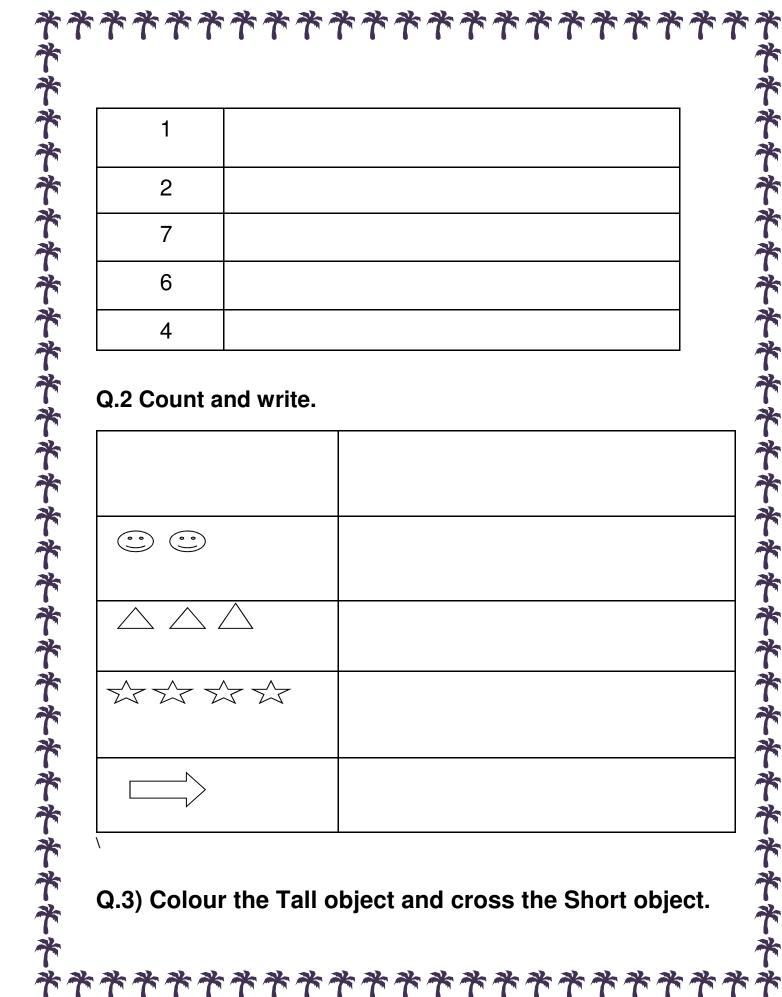

|
| T    |                               | Ţ                 |
| T    |                               | T                 |
| 7    |                               | Ť                 |
| 7    |                               | ず                 |
| オ    |                               | や                 |
| 7    |                               | *                 |
| *    |                               | *                 |
| *    |                               | *                 |
| *    |                               | *                 |
| *    |                               | *                 |
|      |                               |                   |
|      | ፞፝፝፝፝፝፝፞፞፞፞፞፝፝፝፝፝፝፝፝          | * * * * * * * * * |
|      |                               |                   |





\*\*\*\*\*\*\*\*\*\*\*\*\*\*\*\*