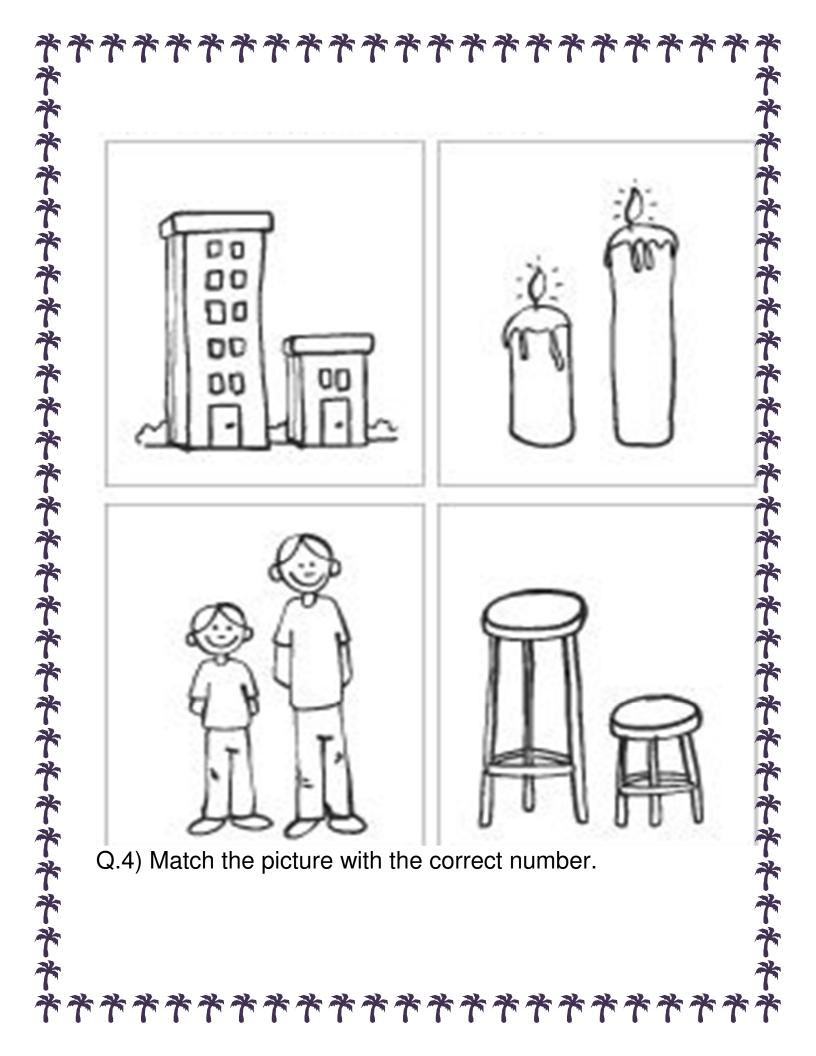

| Ţ                 |
| T    |                               | T                 |
| 7    |                               | Ť                 |
| 7    |                               | ず                 |
| オ    |                               | や                 |
| 7    |                               | *                 |
| *    |                               | *                 |
| *    |                               | *                 |
| *    |                               | *                 |
| *    |                               | *                 |
|      |                               |                   |
|      | ፞፝፝፝፝፝፝፞፞፞፞፞፝፝፝፝፝፝፝፝          | * * * * * * * * * |
|      |                               |                   |





\*\*\*\*\*\*\*\*\*\*\*\*\*\*\*\*